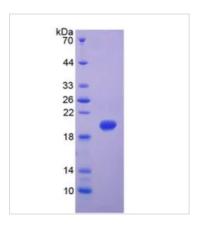

## GTX02551-pro Image

SDS-PAGE of GTX02551-pro Human MMP9 protein, His tag (Active).