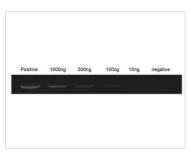

#### 应用说明

MMP9 is a zinc-dependent enzymes capable of cleaving components of the extracellular matrix, which belongs to the matrix metalloproteinase (MMP) family. It is a gelatinase A, 92kDa type IV collagenase which can hydrolyze gelatin under certain conditions. Gelatin zymography is mainly used for the detection of the gelatinases, MMP-2 and MMP-9, and it is extremely sensitive because levels of 10pg of MMP-2 can already be detected. Briefly, various concentrations of recombinant human MMP9 (1000ng, 500ng, 100ng, 10ng) were denatured by SDS loading buffer, electrophoresed through sodium dodecylsulphate- polyacrylamide gel (SDS-PAGE; 10% gels) containing gelatin (1 mg/ml) with nonreducing conditions. After renaturation, incubation and CCB-stained, active MMP2 would hydrolyze gelatin nearby, which was indicated by the white binds on the gel. In this experiment we use heat-denatured MMP9 protein as negative control, and blood sample as positive control.

## **GTX02551-pro Functional Assay Image**

Gelatin hydrolysis by various concentrations of GTX02551-pro Human MMP9 protein, His tag (Active).

Positive control: blood sample

Negative control: heat-denatured MMP9 protein